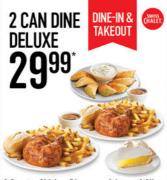

2 Quarter Chicken Dinners + 1 App + 1 Slice of Pie (1090-2410 Cals/serving, serves 2)

#### **COUPON CODE: SC801**

VALID NOV.1 - DEC. 29, 2024. "Valid in dining room and takeout. White meat (-70 Cals) add \$2.00 per entrée. Taxes, upgrades of sides, and beverages extra. Maximum appetizer value of \$9.99. Dining in, present original coupon before ordering. Phone orders, provide coupon code before ordering, Online orders. click "add coupon" and enter code. Participating locations only. Limit one coupon per Guest per visit.