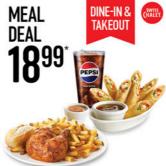

1 Quarter Chicken Dinner + 1 App + 1 Fountain Pop (650-2080 Cals)

### **COUPON CODE: SC811**

VALID NOV. 1 - DEC. 29, 2024. \*Valid in dining room and takeout, White meat (-70 Cals) add \$2.00 per entrée. Taxes, upgrades of sides, and beverages extra. Maximum appetizer value of \$9.99. Dining in, present original coupon before ordering. Phone orders, provide coupon code before ordering. Online orders, click "add coupon" and enter code. Participating locations only. Limit one coupon per Guest per visit. Pepsi - PepsiCo Inc., used under license. PepsiCo Canada ULC. NOT VALID IN COMBINATION WITH ANY OTHER OFFER,