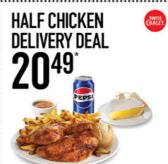

## COUPON CODE: SC805

VALID NOV. 1 - DEC. 29, 2024. \*Valid for delivery only. White meat (-70 Cals) add \$2.00 per entree. Taxes, upgrades of sides, and beverages extra. Additional delivery fees may apply. Phone orders, provide coupon before ordering. Online orders, click "add coupon" and enter code. Participating locations only. Limit one coupon per Guest per order. "Pepsi - PepsiCo Inc., used under license. PepsiCo Canada ULC.

NOT VALID IN COMBINATION WITH ANY OTHER OFFER COUPON OR PROMOTION

1 Half Chicken Dinner + 1 Slice of Pie + 1 Can of Pop (1430-2310 Cals)