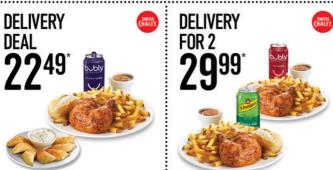

1 Quarter Chicken Dinner + 1 App + 1 Can of Pop (650-2020 Cals)

#### COUPON CODE: SC804

VALID NOV. 1 - DEC. 29, 2024. "Valid for delivery only. White meat (-70 Cals) add \$2.00. Taxes, upgrades of sides, and beverages extra. Maximum appetizer value of \$9.99. Additional delivery fees may apply. Phone orders, provide coupon before ordering. Online orders, click "add coupon" and enter code. Participating locations only. Limit one coupon per Guest per order. "Pepsi - PepsiCo Inc., used under license.

PepsiCo Canada ULC. NOT VALID IN COMBINATION WITH ANY OTHER OFFER COUPON OR PROMOTION

## COUPON CODE: SC805

VALID NOV. 1 - DEC. 29, 2024. \*Valid for delivery only. White meat (-70 Cals) add \$2.00 per entree. Taxes, upgrades of sides, and beverages extra. Additional delivery fees may apply. Phone orders, provide coupon before ordering. Online orders, click "add coupon" and enter code. Participating locations only. Limit one coupon per Guest per order. "Pepsi - PepsiCo Inc., used under license. PepsiCo Canada ULC.

NOT VALID IN COMBINATION WITH ANY OTHER OFFER COUPON OR PROMOTION

1 Half Chicken Dinner + 1 Slice of Pie + 1 Can of Pop (1430-2310 Cals)